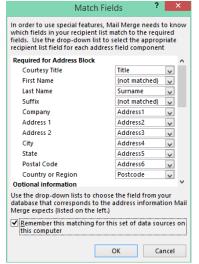

- 5) Click: Select: 'Labels'
- 6) Click: 'Next: Starting Document'
- 7) Click: 'Label Options'
- 8) Select the applicable option for your business
- 9) Click: 'OK'
- 10)Click: 'Next: Select Recipients'
- 11)Click: 'Browse...'
- 12)Select the data file from the location in which you stored it in the previous steps
- 13)Pop up 'Mail Merge Recipients' is displayed
- 14)Click: OK
- 15)Click: 'Next: Arrange Your Labels'
- 16)Click: 'Address block'
- 17)Pop up 'Insert Address Block' is displayed
- 18)Click: 'Match Fields...'
- 19)Pop up 'Match Fields' is displayed
- 20)Match the fields as below:

21)Click: OK to close the 'Match Fields' pop up

22)Click: OK to close the 'Insert Address Block' pop up

23)Click: 'Update all labels'

24)Click: 'Next: Preview your labels'

25)Select/Highlight the entire sheet of labels