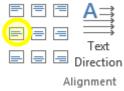

29)Click: "Align Centre Left" button

30)Click: 'Next: Complete the merge'

31)Click: 'Edit individual labels'

32)Pop up 'Merge new document' is displayed

33)Click: 'All'

34)Click: 'OK'

35)This will launch a new word document that will have all your labels on.